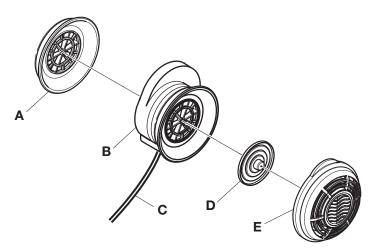

## **Product Description**

The SR 328 test adapter is used for connecting the SR 90-3 / SR 100 / SR 900 half mask to a measuring instrument for carrying out a facial fit testing. The adapter is connected to one of the exhalation valves of the mask.

The adapter is intended for use only for facial fit testing under test conditions. It must not be used under real work conditions.

- A. Valve seat of the mask
- B. Adapter
- C. Hose
- D. Exhalation valve membrane
- E. Valve cover